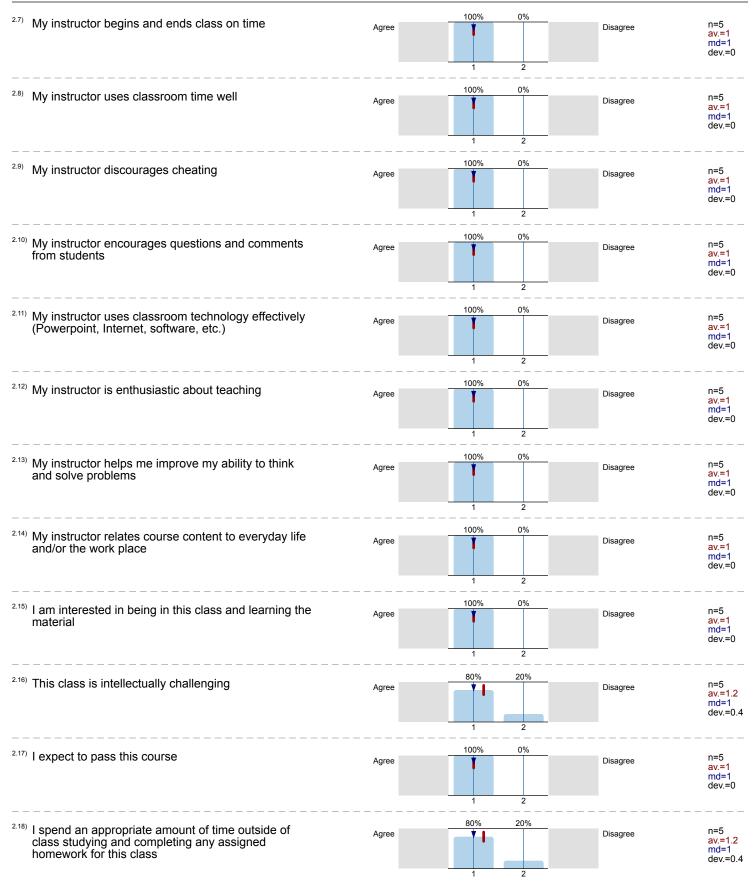

## Allen Matejek 2021 Fall (16-Week - 211S) FUNDAMENTALS ELECTRICITY I (ELPT1319 51211S) FUNDAMENTALS ELECTRICITY I (ELPT1319 51211S) No. of responses = 5

|                                                                                                     | Survey Results      | ;         |    |          |                         |
|-----------------------------------------------------------------------------------------------------|---------------------|-----------|----|----------|-------------------------|
| 1. Instructions                                                                                     |                     |           |    |          |                         |
| <sup>1.1)</sup> Gender                                                                              |                     |           |    |          |                         |
| Gender                                                                                              |                     | _         |    |          | n=5                     |
|                                                                                                     | Female              |           |    | 20%      | 11-5                    |
|                                                                                                     | Male                |           |    | 80%      |                         |
| Pre                                                                                                 | efer not to answer  |           |    | 0%       |                         |
| <sup>1.2)</sup> This course is required for my major (do not count gene                             | eral education requ | irements) |    |          |                         |
|                                                                                                     | True                |           |    | 80%      | n=5                     |
|                                                                                                     | False               |           |    | 0%       |                         |
|                                                                                                     | I am not sure       |           |    | 20%      |                         |
|                                                                                                     |                     |           |    |          |                         |
| 2. Course and Instructor                                                                            |                     |           |    |          |                         |
| <sup>2.1)</sup> The course material is covered in a logical manner                                  | Agree               | 100%      | 0% | Disagree | n=5<br>av.=1            |
|                                                                                                     |                     | 1         | 2  |          | md=1<br>dev.=0          |
| <sup>2.2)</sup> My instructor returns work (tests, papers, etc.) within a reasonable period of time | Agree               | 100%      | 0% | Disagree | n=5                     |
|                                                                                                     | Agree               |           |    | Disagree | av.=1<br>md=1<br>dev.=0 |
|                                                                                                     |                     | 1         | 2  |          |                         |
| <sup>2.3)</sup> My instructor is well prepared for class                                            | Agree               | 100%      | 0% | Disagree | n=5<br>av.=1            |
|                                                                                                     |                     |           |    |          | md=1<br>dev.=0          |
|                                                                                                     |                     | 1         | 2  |          |                         |
| <sup>2.4)</sup> My instructor provides clear copies of classroom policies (grading, absences, etc.) | Agree               | 100%      | 0% | Disagree | n=5<br>av.=1            |
|                                                                                                     |                     |           |    |          | md=1<br>dev.=0          |
|                                                                                                     |                     | 1         | 2  |          |                         |
| <sup>2.5)</sup> My instructor maintains a classroom free of disruptions                             | Agree               | 100%      | 0% | Disagree | n=5                     |
|                                                                                                     |                     |           |    | Diougree | av.=1<br>md=1<br>dev.=0 |
|                                                                                                     |                     | 1         | 2  |          |                         |
| <sup>2.6)</sup> My instructor is readily available to meet with students                            | Agree               | 100%      | 0% | Disagree | n=5<br>av.=1<br>md=1    |
|                                                                                                     |                     | 1         | 2  |          | dev.=0                  |
|                                                                                                     |                     |           |    |          |                         |